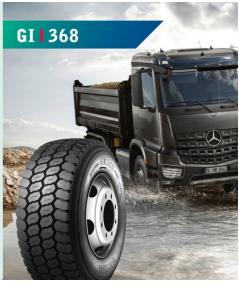

## GI-368 TRUCK TYRE

## **Excellent Carrying Capacity for Heavy Loads Off-Road**

The GI-368 is Falken's open-shoulder wide-base tyre that's packed with features to ensure casing protection and extend the life of the tread rubber.

This tyre can withstand harsh off-road conditions and rugged road surfaces through its innovative compound engineered to combat tread tearing.

The GI-368 provides resistance to cut and chipping whilst also delivering solid on-road traction and stability.