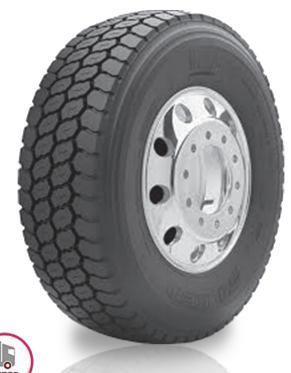

## GI-368 TRUCK TYRE

## **Excellent Carrying Capacity for Heavy Loads Off-Road**

The GI-368 is Falken's open-shoulder wide-base tyre that's packed with features to ensure casing protection and extend the life of the tread rubber.

This tyre can withstand harsh off-road conditions and rugged road surfaces through its innovative compound engineered to combat tread tearing.

The GI-368 provides resistance to cut and chipping whilst also delivering solid on-road traction and stability.