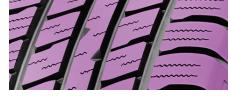

< MULTI-WAVE LATERAL SIPES Enhance wet traction and increase all-season performance.

< FOUR LARGE CIRCUMFERENTIAL STRAIGHT GROOVES

Effectively evacuate water and significantly enhance hydroplaning resistance for enhanced wet handling.