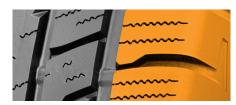

< MULTI-WAVE LATERAL SIPES Enhance wet traction and increase all-season performance.

< FOUR LARGE CIRCUMFERENTIAL STRAIGHT GROOVES

Effectively evacuate water and significantly enhance hydroplaning resistance for enhanced wet handling.