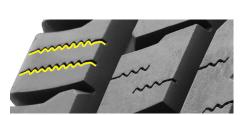

## **FEATURES**

SYMMETRIC NON-DIRECTIONAL FIVE-RIB TREAD DESIGN >

Provides optimal handling stability and comfort while allowing cross-rotation patterns to fight irregular wear.

VARIABLE-PITCH SHOULDER DESIGN > Provides exceptional all-season performance while reducing tyre noise.