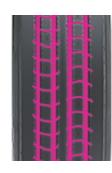

STEEL

STRAIGHT GROOVES AND STRESS-DISPERSION SIPES

Promote even wear and contributes to exceptional wet traction.

CURB GUARD

Protects the casing from in-service damage.

tyres4u.co.nz 2 0800 888 973