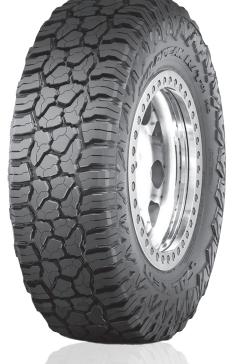

# WILDPEAK R/T01

### Maximum Traction for On and Off Road Adventure

- New hybrid tread design combines the best of A/T and M/T and introduces a further 4x4 model to enhance the product portfolio.
- Outstanding mileage, even for heavy pickups and 4x4s.
- Ultra-resilient, coping with the toughest challenges on and off the road.
- Rugged sidewall design improves tyre performance.
- Professional Off Road tyre with POR marking.

### PRODUCT ATTRIBUTES FALKEN WILDPEAK R/T01