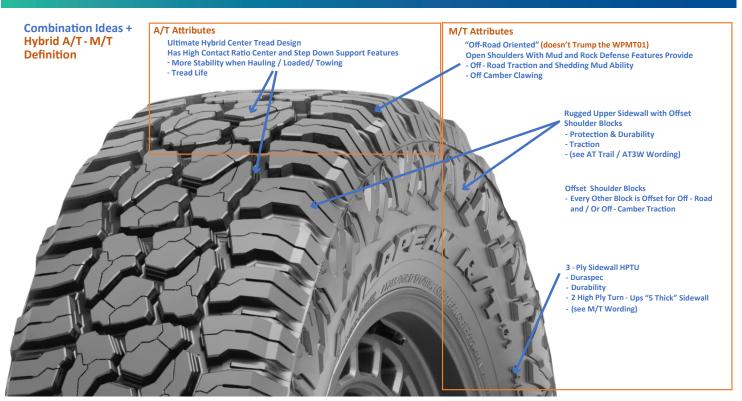

### **FEATURES**

- > TECTONIC SHAPED TREAD BLOCKS PRODUCT FEATURE:
- > Standout tread design with high functionality **FUNCTION:**
- > High block stiffness and contact patch with step-down design
- > Numerous block edges that "mesh" effectively with road surface **BENEFIT:**
- > A/T properties for excellent grip on and off asphalt roads plus extreme durability

#### > OFFSET SHOULDER BLOCKS - PRODUCT FEATURE:

- > Offset and open shoulder blocks with stone ejectors **FUNCTION:**
- > Extra gripping edges to enhance traction in soft, slushy conditions and rough, stony terrain
- > Stone ejectors prevent stones from lodging in tread **BENEFIT:**
- > M/T properties deliver improved grip in the toughest terrain

#### > RUGGED SIDEWALL DESIGN - PRODUCT FEATURE:

- > Tough, rugged upper sidewall design
- **FUNCTION:**
- > Provides further gripping edges on loose, soft surfaces
- > Reinforces sidewalls

#### **BENEFIT:**

- > Protects the tyre from stone and rock damage
- > Enhances control and traction in driving
- > Creates an attractive, ultra-modern impression

### PRODUCT ATTRIBUTES FALKEN WILDPEAK R/T01