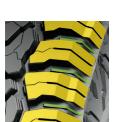

#### > OFFSET SHOULDER BLOCKS - PRODUCT FEATURE:

- > Offset and open shoulder blocks with stone ejectors **FUNCTION:**
- > Extra gripping edges to enhance traction in soft, slushy conditions and rough, stony terrain
- > Stone ejectors prevent stones from lodging in tread **BENEFIT:**
- > M/T properties deliver improved grip in the toughest terrain

#### > RUGGED SIDEWALL DESIGN - PRODUCT FEATURE:

- > Tough, rugged upper sidewall design
- **FUNCTION:**
- > Provides further gripping edges on loose, soft surfaces
- > Reinforces sidewalls

#### **BENEFIT:**

- > Protects the tyre from stone and rock damage
- > Enhances control and traction in driving
- > Creates an attractive, ultra-modern impression