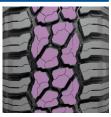

### **FEATURES**

- > TECTONIC SHAPED TREAD BLOCKS PRODUCT FEATURE:
- > Standout tread design with high functionality **FUNCTION:**
- > High block stiffness and contact patch with step-down design
- > Numerous block edges that "mesh" effectively with road surface **BENEFIT:**
- > A/T properties for excellent grip on and off asphalt roads plus extreme durability

#### > OFFSET SHOULDER BLOCKS - PRODUCT FEATURE:

- > Offset and open shoulder blocks with stone ejectors **FUNCTION:**
- > Extra gripping edges to enhance traction in soft, slushy conditions and rough, stony terrain
- > Stone ejectors prevent stones from lodging in tread **BENEFIT:**
- > M/T properties deliver improved grip in the toughest terrain